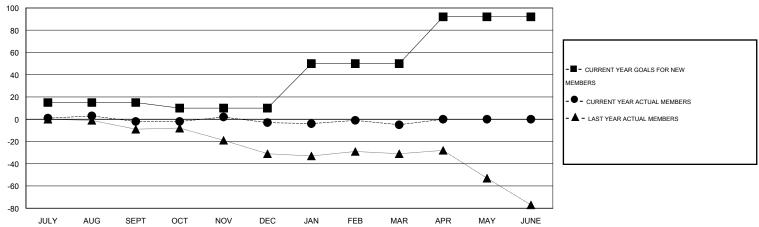

## LOCATION ENGLAND

 $\mathsf{GMT}\;\mathsf{CA}\;4$ 

| Clubs         |                  |                   |                  |                  | Members               |                    |                                     |                    |                  |
|---------------|------------------|-------------------|------------------|------------------|-----------------------|--------------------|-------------------------------------|--------------------|------------------|
|               | RESU             | LTS FOR 2014-2015 | i                |                  | RESULTS FOR 2014-2015 |                    |                                     |                    |                  |
| QUARTER       | NEW CLUB<br>GOAL | NEW CLUBS         | DROPPED<br>CLUBS | NET<br>GAIN/LOSS | QUARTER               | NEW MEMBER<br>GOAL | CHARTER AND<br>NEW MEMBERS<br>ADDED | DROPPED<br>MEMBERS | NET<br>GAIN/LOSS |
| JULY/AUG/SEPT | 0                | 0                 | 0                | 0                | JULY/AUG/SEPT         | 15                 | 24                                  | 26                 | -2               |
| OCT/NOV/DEC   | 0                | 0                 | 0                | 0                | OCT/NOV/DEC           | -5                 | 28                                  | 29                 | -1               |
| JAN/FEB/MAR   | 1                | 0                 | 0                | 0                | JAN/FEB/MAR           | 40                 | 24                                  | 26                 | -2               |
| APR/MAY/JUNE  | 2                | 0                 | 0                | 0                | APR/MAY/JUNE          | 42                 | 0                                   | 0                  | 0                |

## GOALS AND ACTUAL NEW CLUBS CUMULATIVE

| DROPPED CLUBS: 0  DROPPED MEMBERS |              | 34 CLUBS OF 62 ADDED 1 OR MORE NEW MEMBERS | GENDER DISTRIBU<br>MALE<br>FEMALE     | 1TION<br>882 (70.62%)<br>367 (29.38%) |           |
|-----------------------------------|--------------|--------------------------------------------|---------------------------------------|---------------------------------------|-----------|
| DECEASED  CLUB CANCELLED  OTHER   | 9<br>0<br>72 | CLICK HERE FOR HEALTH ASSESSMENT DATA      | FAMILY UNIT MEMBERS HEAD OF HOUSEHOLD |                                       | 165<br>82 |
| TOTAL                             | 81           |                                            | NON-HEAD OF HOUSEHOL                  | 83                                    |           |