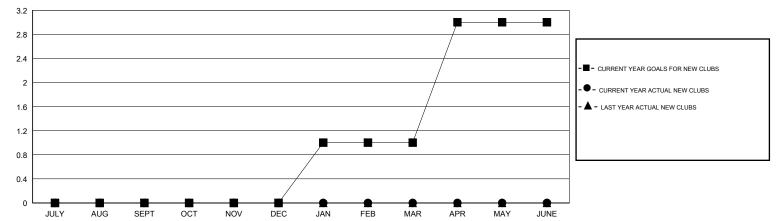

## LOCATION ENGLAND

 $\mathsf{GMT}\;\mathsf{CA}\;4$ 

| Clubs         |                  |                   |                  |                  | Members               |                    |                                     |                    |                  |
|---------------|------------------|-------------------|------------------|------------------|-----------------------|--------------------|-------------------------------------|--------------------|------------------|
|               | RESU             | LTS FOR 2014-2015 | i                |                  | RESULTS FOR 2014-2015 |                    |                                     |                    |                  |
| QUARTER       | NEW CLUB<br>GOAL | NEW CLUBS         | DROPPED<br>CLUBS | NET<br>GAIN/LOSS | QUARTER               | NEW MEMBER<br>GOAL | CHARTER AND<br>NEW MEMBERS<br>ADDED | DROPPED<br>MEMBERS | NET<br>GAIN/LOSS |
| JULY/AUG/SEPT | 0                | 0                 | 0                | 0                | JULY/AUG/SEPT         | 15                 | 24                                  | 26                 | -2               |
| OCT/NOV/DEC   | 0                | 0                 | 0                | 0                | OCT/NOV/DEC           | -5                 | 28                                  | 29                 | -1               |
| JAN/FEB/MAR   | 1                | 0                 | 0                | 0                | JAN/FEB/MAR           | 40                 | 24                                  | 26                 | -2               |
| APR/MAY/JUNE  | 2                | 0                 | 0                | 0                | APR/MAY/JUNE          | 42                 | 0                                   | 0                  | 0                |

## GOALS AND ACTUAL NEW CLUBS CUMULATIVE

| DROPPED CLUBS: 0  DROPPED MEMBERS |              | 34 CLUBS OF 62 ADDED 1 OR MORE NEW MEMBERS | GENDER DISTRIBU<br>MALE<br>FEMALE     | 1TION<br>882 (70.62%)<br>367 (29.38%) |           |
|-----------------------------------|--------------|--------------------------------------------|---------------------------------------|---------------------------------------|-----------|
| DECEASED  CLUB CANCELLED  OTHER   | 9<br>0<br>72 | CLICK HERE FOR HEALTH ASSESSMENT DATA      | FAMILY UNIT MEMBERS HEAD OF HOUSEHOLD |                                       | 165<br>82 |
| TOTAL                             | 81           |                                            | NON-HEAD OF HOUSEHOL                  | 83                                    |           |